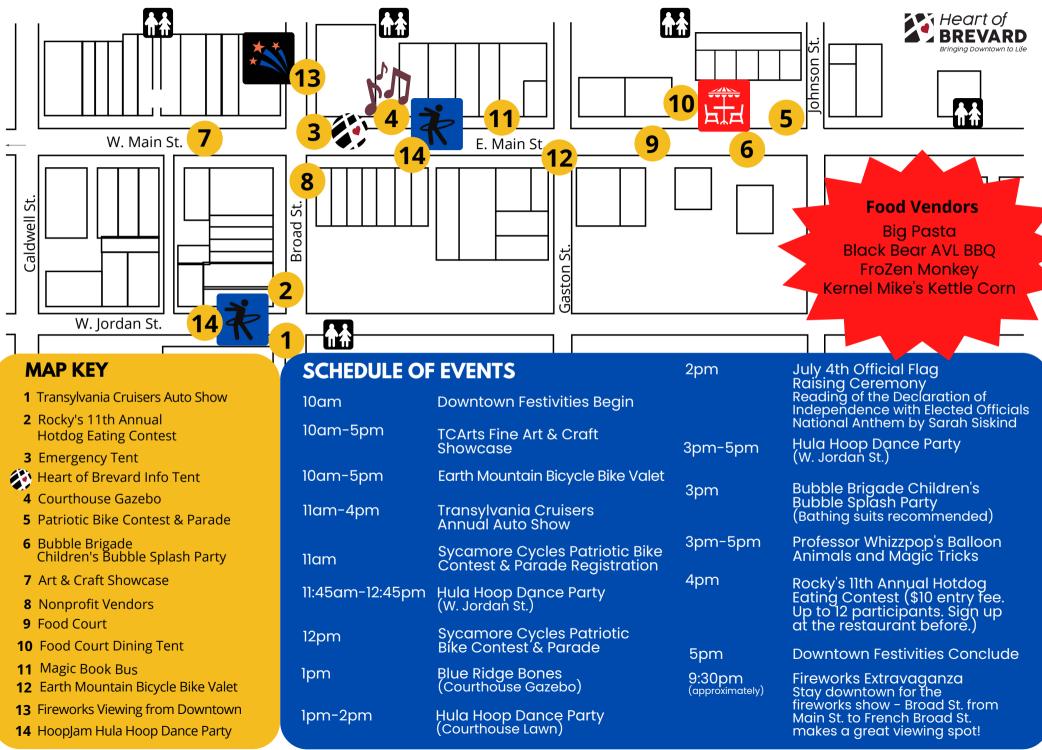

#### PATRIOTIC BIKE & CONTEST PARADE CHECKLIST

- 1.Decorate your bike in your favorite red, white and blue style!
- 2.Bring your bike to the Water Oak Suites (123 E. Main St.) parking lot on July 4th by 11am for event registration.
- 3.Ride your bike in the parade at 12pm, followed by judging and the award ceremony.
- 4.Don't forget your helmet!