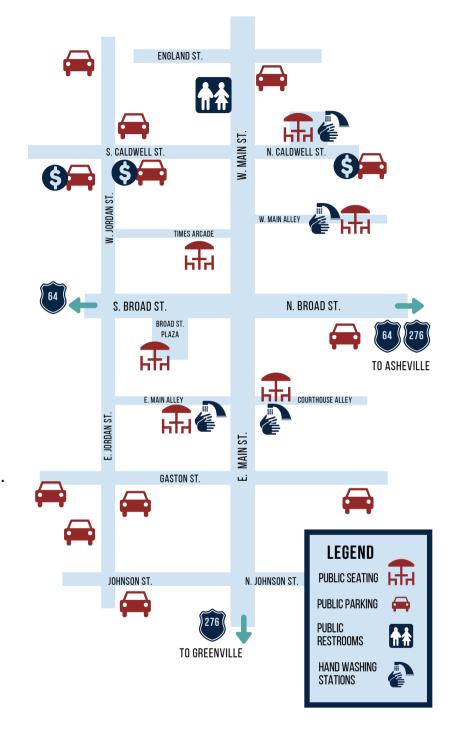

## **DOWNTOWN BREVARD PUBLIC SPACES MAP**

Cleaning up after yourself if you use public seating.

**Maintaining social** distancing standards by maintaining 6 feet or a 2 arm's-length distance between you and others.

\*PLEASE NOTE THIS MAP IS ACCURATE AS OF 8/24/21.